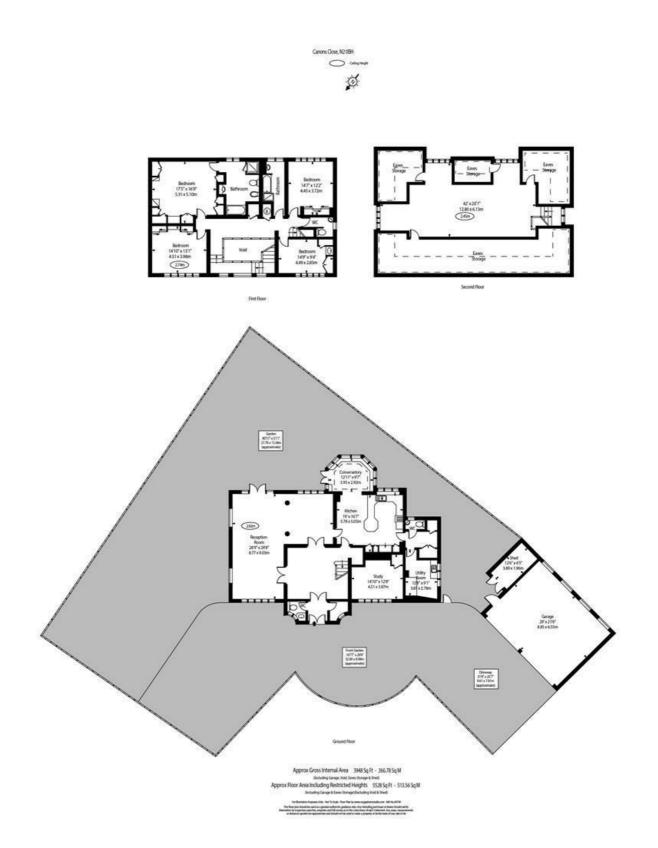

The home comprises of over 5,528 square feet (approx. floor area including restricted heights, including garage eves and storage) including 5 five bedrooms, a spacious kitchen, formal dining and reception spaces with a private garden and double garages.

#### **Property Features**

- 3948 sq ft Approx Gross Internal
- 5528 sq ft Inc Restricted Heights
- 5 Bedrooms
- Double Garage
- Carriage Driveway
- Off The Bishops Avenue
- Moments to Kendwood & Hampstead Heath
- Massive development potential

#### **Property Size** 3948.00 sq ft

Nearest Transport Links

**Property Consultants** 

Contact us about this property 337 West End Lane, West Hampstead, London, NW6 1RS E: nw6@alexanders-uk.com T: 0207 431 0666