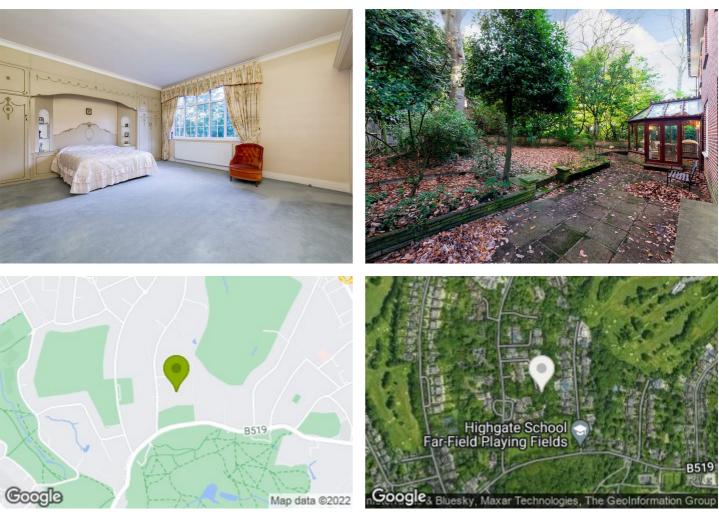

#### About This Property

A unique opportunity to acquire this residence on the market for the first time. A stunning detached family house sitting on a large plot at the end of a cul de sac. Conveniently located off The Bishops Avenue within a moments walk of Kenwood & Hampstead Heath.

The home comprises of over 5,528 square feet (approx. floor area including restricted heights, including garage eves and storage) including 5 five bedrooms, a spacious kitchen, formal dining and reception spaces with a private garden and double garages.

The property has the potential for massive development, either for extension or for a new home, subject to planning.